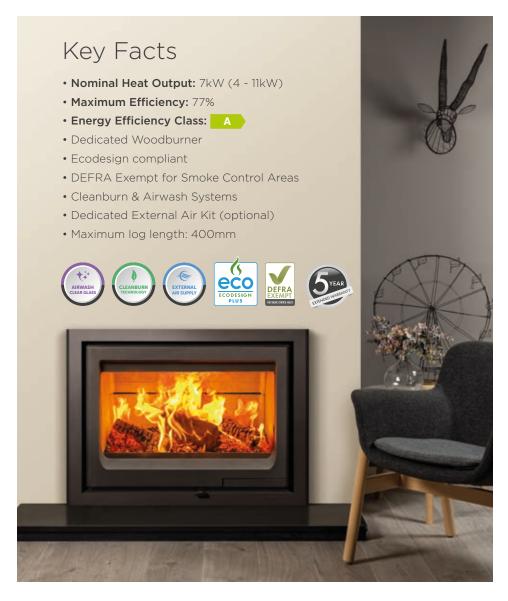

We are proud to have been recognised as an award-winning manufacturer, for our high-quality products and innovative technology. Find out more at stovax.com/awards

The Vogue 700 Inset offers an expansive view of vivid flames through its wide viewing window, and burns with high efficiency. A single air control makes for easy operation, with a discreet door handle that has been ergonomically engineered for both function and aesthetics.

Inside, a cast iron grate creates a sense of continuation from the fire's exterior while offering a robust base for burning, whilst also having the option of being DEFRA Exempt to burn wood in smoke control areas without the need for an additional kit. Featuring a state-of-the-art combustion system, the Vogue 700 Inset is also fully

Ecodesign compliant, reducing emissions to a minimum - a result of Stovax's decades of quality craftsmanship and expert fire design.

Curved cast iron door & steel frame