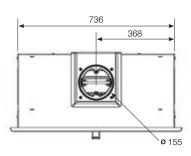

andle that has been ergonomically engineered for both function and aesthetics.

Inside, a cast iron grate creates a sense of continuation from the fire's exterior while offering a robust base for burning, whilst also having the option of being DEFRA Exempt to burn wood in smoke control areas without the need for an additional kit. Featuring a state-of-the-art combustion system, the Vogue 700 Inset is also fully

Ecodesign compliant, reducing emissions to a minimum - a result of Stovax's decades of quality craftsmanship and expert fire design.









Curved cast iron door & steel frame





## Technical Information

All measurements are in mm

## **Product Codes**

| 323-007 | Vogue 700 Inset - Wood    |
|---------|---------------------------|
| 323-900 | Vogue 700 Outdoor Air Kit |









Stovax Heating Group Limited, Spitfire Avenue, Skypark, Clyst Honiton, Exeter, EX5 2FR

Trade Sales: Tel: 01392 474000 Email: info@stovax.com

Export Sales: Tel: +44 1392 261990 Email: exportsales@stovax.com







stovax.com

## Find Your Local Retailer