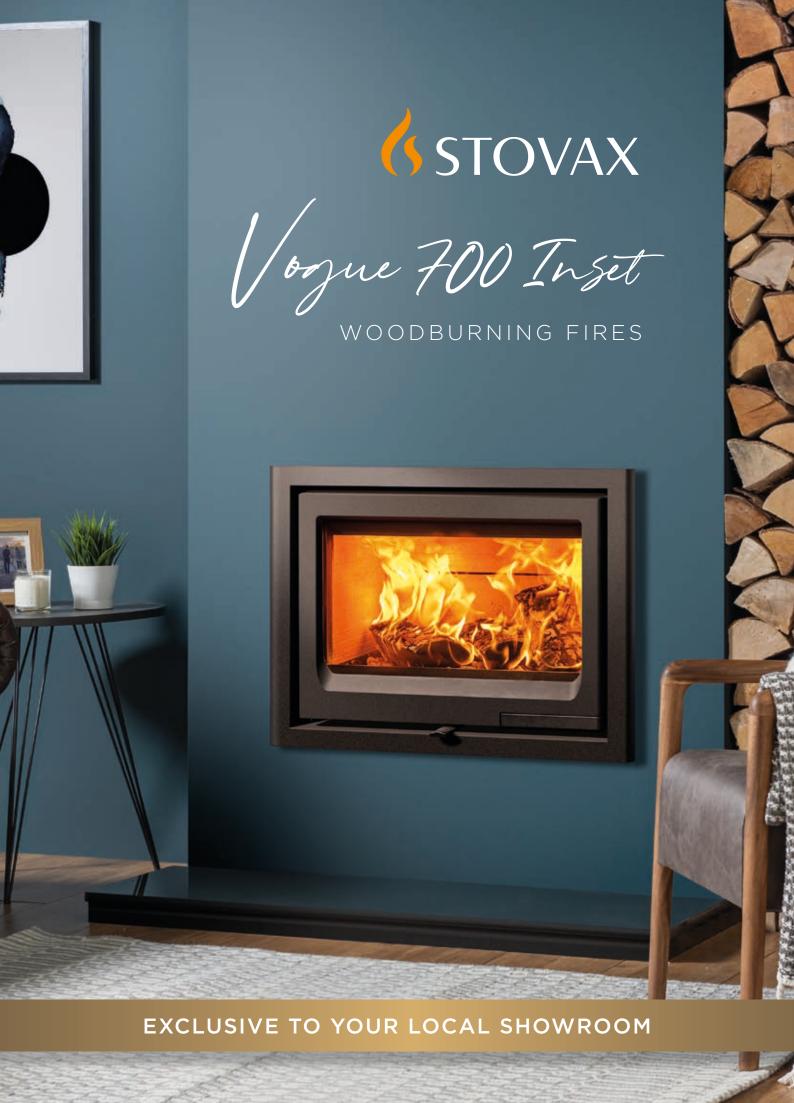

## Fireside allure meets industrial-chic

With landscape proportions, a cast iron door, and signature subtle contours echoed across the build of its exterior, the Vogue 700 Inset is more than just a fire – it's a designer centrepiece.

We are proud to have been recognised as an award-winning manufacturer, for our high-quality products and innovative technology. Find out more at stovax.com/awards

The Vogue 700 Inset offers an expansive view of vivid flames through its wide viewing window, and burns with high efficiency. A single air control makes for easy operation, with a discreet door handle that has been ergonomically engineered for both function and aesthetics.

Inside, a cast iron grate creates a sense of continuation from the fire's exterior while offering a robust base for burning, whilst also having the option of being DEFRA Exempt to burn wood in smoke control areas without the need for an additional kit. Featuring a state-of-the-art combustion system, the Vogue 700 Inset is also fully

Ecodesign compliant, reducing emissions to a minimum - a result of Stovax's decades of quality craftsmanship and expert fire design.

Curved cast iron door & steel frame