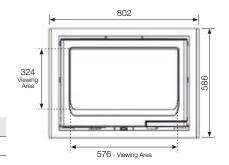

or handle that has been ergonomically engineered for both function and aesthetics.

Inside, a cast iron grate creates a sense of continuation from the fire's exterior while offering a robust base for burning, whilst also having the option of being DEFRA Exempt to burn wood in smoke control areas without the need for an additional kit. Featuring a state-of-the-art combustion system, the Vogue 700 Inset is also fully

Ecodesign compliant, reducing emissions to a minimum - a result of Stovax's decades of quality craftsmanship and expert fire design.









Curved cast iron door & steel frame





## Technical Information

All measurements are in mm

## **Product Codes**

| 323-007 | Vogue 700 Inset - Wood    |
|---------|---------------------------|
| 323-900 | Vogue 700 Outdoor Air Kit |









Stovax Heating Group Limited, Spitfire Avenue, Skypark, Clyst Honiton, Exeter, EX5 2FR

Trade Sales: Tel: 01392 474000 Email: info@stovax.com

Export Sales: Tel: +44 1392 261990 Email: exportsales@stovax.com







stovax.com

## Find Your Local Retailer