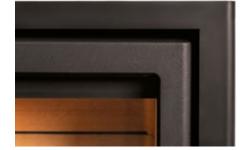

## Fireside allure meets industrial-chic

With landscape proportions, a cast iron door, and signature subtle contours echoed across the build of its exterior, the Vogue 700 Inset is more than just a fire – it's a designer centrepiece.

Ecodesign compliant, reducing emissions to a minimum - a result of Stovax's decades of quality craftsmanship and expert fire design.

Curved cast iron door & steel frame