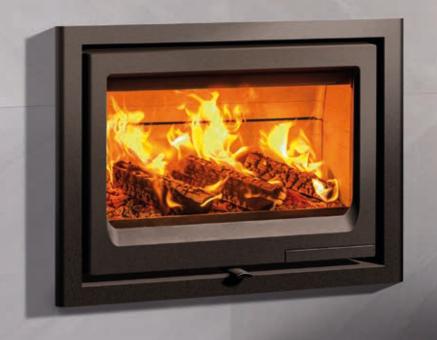

## Fireside allure meets industrial-chic

With landscape proportions, a cast iron door, and signature subtle contours echoed across the build of its exterior, the Vogue 700 Inset is more than just a fire – it's a designer centrepiece.

We are proud to have been recognised as an award-winning manufacturer, for our high-quality products and innovative technology. Find out more at stovax.com/awards

The Vogue 700 Inset offers an expansive view of vivid flames through its wide viewing window, and burns with high efficiency. A single air control makes for easy operation, with a discreet door handle that has been ergonomically engineered for both function and aesthetics.

Inside, a cast iron grate creates a sense of continuation from the fire's exterior while offering a robust base for burning, whilst also having the option of being DEFRA Exempt to burn wood in smoke control areas without the need for an additional kit. Featuring a state-of-the-art combustion system, the Vogue 700 Inset is also fully

Ecodesign compliant, reducing emissions to a minimum - a result of Stovax's decades of quality craftsmanship and expert fire design.

Curved cast iron door & steel frame