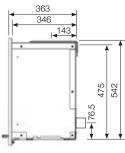

handle that has been ergonomically engineered for both function and aesthetics.

Inside, a cast iron grate creates a sense of continuation from the fire's exterior while offering a robust base for burning, whilst also having the option of being DEFRA Exempt to burn wood in smoke control areas without the need for an additional kit. Featuring a state-of-the-art combustion system, the Vogue 700 Inset is also fully

Ecodesign compliant, reducing emissions to a minimum - a result of Stovax's decades of quality craftsmanship and expert fire design.









Curved cast iron door & steel frame





## Technical Information

All measurements are in mm

## **Product Codes**

| 323-007 | Vogue 700 Inset - Wood    |
|---------|---------------------------|
| 323-900 | Vogue 700 Outdoor Air Kit |









Stovax Heating Group Limited, Spitfire Avenue, Skypark, Clyst Honiton, Exeter, EX5 2FR

Trade Sales: Tel: 01392 474000 Email: info@stovax.com

Export Sales: Tel: +44 1392 261990 Email: exportsales@stovax.com







stovax.com

## Find Your Local Retailer